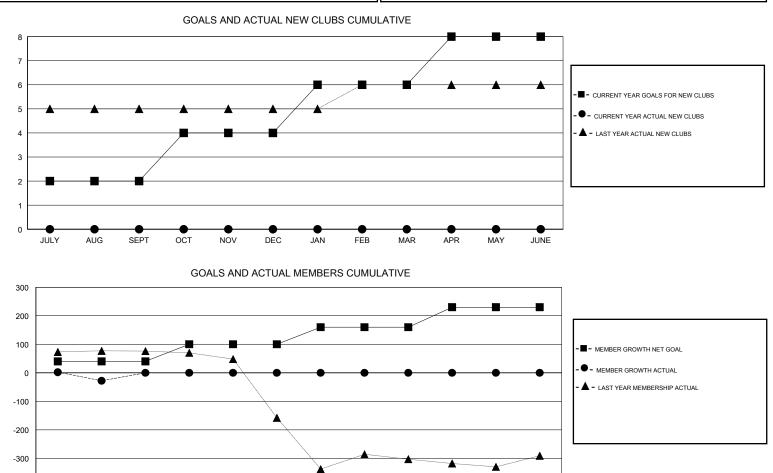

## SWADESH RANJAN SAHA GMT:

| GMT: SWADESH RANJAN SAHA |               |             | LOCAT         | LOCATION INDIA        |                           |                         | GMT CA                                             |  |
|--------------------------|---------------|-------------|---------------|-----------------------|---------------------------|-------------------------|----------------------------------------------------|--|
|                          | Club          | s           |               | Members               |                           |                         |                                                    |  |
|                          | RESULTS FOR   | R 2018-2019 |               | RESULTS FOR 2018-2019 |                           |                         |                                                    |  |
| QUARTER                  | NEW CLUB GOAL | NEW CLUBS   | DROPPED CLUBS | QUARTER               | MEMBER GROWTH NET<br>GOAL | MEMBER GROWTH<br>ACTUAL | DROPPED<br>MEMBERS ACTUAL<br>(including transfers) |  |
| JULY/AUG/SEPT            | 2             | 0           | 1             | JULY/AUG/SEPT         | 40                        | 50                      | 48                                                 |  |
| OCT/NOV/DEC              | 2             | 0           | 0             | OCT/NOV/DEC           | 60                        | 0                       | 0                                                  |  |
| JAN/FEB/MAR              | 2             | 0           | 0             | JAN/FEB/MAR           | 60                        | 0                       | 0                                                  |  |
| APR/MAY/JUNE             | 2             | 0           | 0             | APR/MAY/JUNE          | 70                        | 0                       | 0                                                  |  |